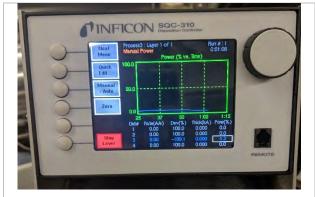

### 3.0 Inficon Controller

When using the Inficon controller during remote mode you need to select a process that uses the Organic source. For this example the organic source is source #3 as shown in the first picture.

While using the Inficon controller, you can set ramps/holds, deposition rates, thickness levels for each layer etc. Please see Inficon SQC-310 controller manual for detailed instructions for all features.