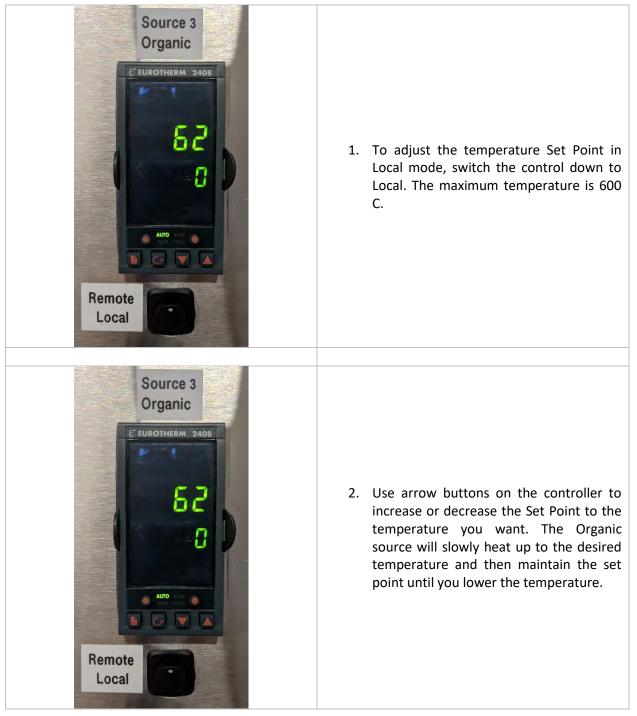

## LC TECHNOLOGY SOLUTIONS INC.

2C Fanaras Drive, Salisbury, MA 01952 • Phone: 978-255-1620 • Fax: 978-428-0222 E-mail: info@lctechinc.com • Web: www.lctechinc.com

2.0 Local Mode