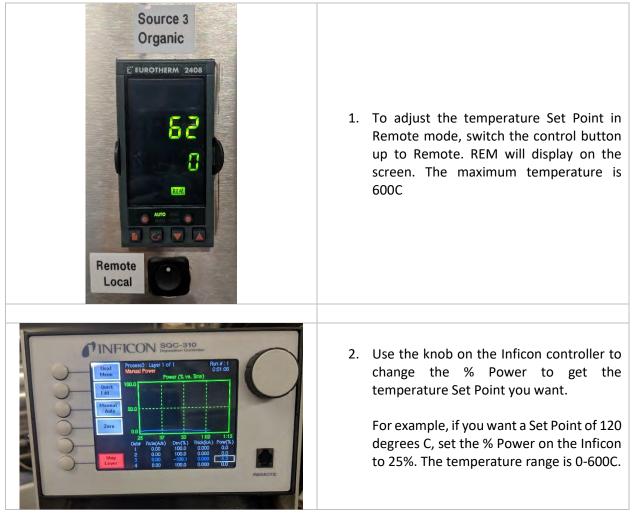

#### 1.0 Remote Mode

### 3.0 Inficon Controller

When using the Inficon controller during remote mode you need to select a process that uses the Organic source. For this example the organic source is source #3 as shown in the first picture.

While using the Inficon controller, you can set ramps/holds, deposition rates, thickness levels for each layer etc. Please see Inficon SQC-310 controller manual for detailed instructions for all features.